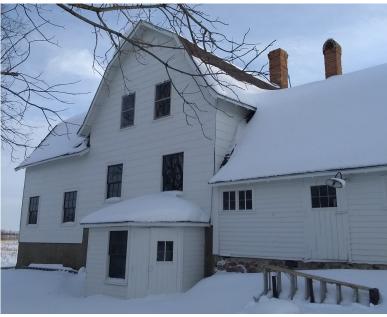

Honey House; East Elevation painting complete, restored windows installed. Siding repaired and painted.

# Construction Work Plan and Timetable – Phase 2, 2022 Work Completion Summary 12/30/22

Page 4 of 4

Honey House; NW Elevation.

Honey House; North Elevation . Siding repaired and painting complete.

Honey House; North Elevation , West wing. Painting complete, restored windows installed, will be glazed spring 2023