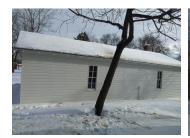

Wax Shed; West Elevation

Wax Shed; South Elevation

Wax Shed; North Elevation

Honey House; West Elevation, west wing. Painting completed, windows installed winter/spring 2023

Honey House; West Elevation, south wing. Siding repaired, painting completed. Window reinstallation winter/spring 2023