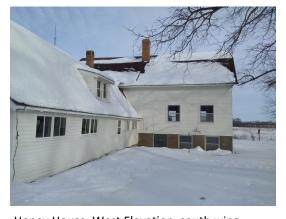

Wax Shed; West Elevation

Wax Shed; South Elevation

Wax Shed; North Elevation

Honey House; West Elevation, west wing. Painting completed, windows installed winter/spring 2023

Honey House; West Elevation, south wing. Siding repaired, painting completed. Window reinstallation winter/spring 2023