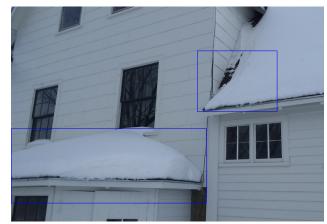

### **Wax Shed-Wood Siding. Completed**

Oct 12-30 Scrape and sand down loose, peeling paint

Selectively repair or replace wood siding lengths that are split, checked or rotted Selectively repair/replace components Repair soft/deteriorating wood, pretreat bare wood with epoxy patch and repair compound Prime and paint Site Visits Joan 1-2 per week or as needed.

# Construction Work Plan and Timetable – Phase 2, 2022 Work Completion Summary 12/30/22

Page 3 of 4

Wax Shed; East Elevation

Wax Shed Exterior restoration completed November 2022. Interior rafter/ truss repair will commence and be completed Winter 2023.