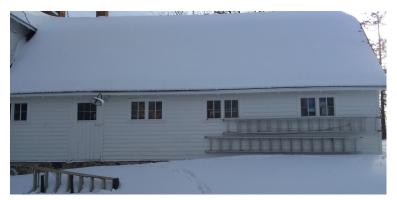

Wax Shed; West Elevation

Wax Shed; South Elevation

Wax Shed; North Elevation

Honey House; West Elevation, west wing. Painting completed, windows installed winter/spring 2023

Honey House; West Elevation, south wing. Siding repaired, painting completed. Window reinstallation winter/spring 2023