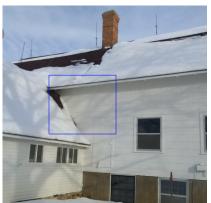

### Honey House Windows: April 1- Sept 30, 2022

All windows were removed by contractor except for aluminum Type C, G, I.

Openings will be secured with plywood.

### Honey House – Wood Window Type C , G, I -70% Completion

Existing aluminum windows and frames are being replaced

with custom made wooden windows and frames. Window construction

priming and painted has been completed.