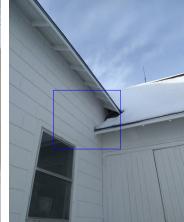

### Honey House Windows: April 1- Sept 30, 2022

All windows were removed by contractor except for aluminum Type C, G, I.

Openings will be secured with plywood.

### Honey House – Wood Window Type C , G, I -70% Completion

Existing aluminum windows and frames are being replaced

with custom made wooden windows and frames. Window construction

priming and painted has been completed.