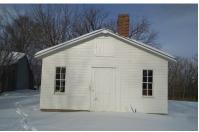

Honey House; East Elevation painting complete, restored windows installed. Siding repaired and painted.