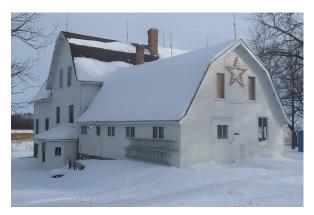

# Construction Work Plan and Timetable – Phase 2, 2022 Work Completion Summary 12/30/22

Page 3 of 4

Wax Shed; East Elevation

Wax Shed Exterior restoration completed November 2022. Interior rafter/ truss repair will commence and be completed Winter 2023.

Wax Shed; West Elevation

Wax Shed; South Elevation

Wax Shed; North Elevation

Honey House; West Elevation, west wing. Painting completed, windows installed winter/spring 2023

Honey House; West Elevation, south wing. Siding repaired, painting completed. Window reinstallation winter/spring 2023