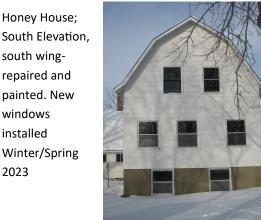

Wax Shed; West Elevation

Wax Shed; South Elevation

Wax Shed; North Elevation

Honey House; West Elevation, west wing. Painting completed, windows installed winter/spring 2023

Honey House; West Elevation, south wing. Siding repaired, painting completed. Window reinstallation winter/spring 2023