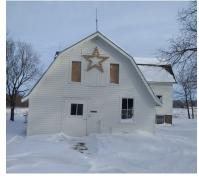

# Construction Work Plan and Timetable – Phase 2, 2022 Work Completion Summary 12/30/22

Page 3 of 4

Wax Shed; East Elevation

Wax Shed Exterior restoration completed November 2022. Interior rafter/ truss repair will commence and be completed Winter 2023.