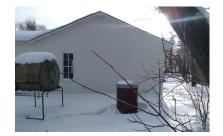

Wax Shed; West Elevation

Wax Shed; South Elevation

Wax Shed; North Elevation

Honey House; West Elevation, west wing. Painting completed, windows installed winter/spring 2023

Honey House; West Elevation, south wing. Siding repaired, painting completed. Window reinstallation winter/spring 2023